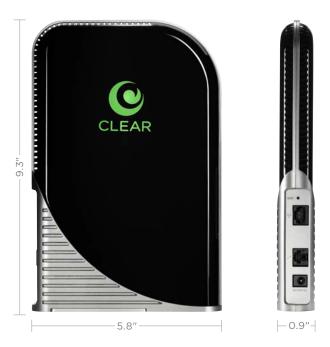

### **SECURE AND DURABLE**

- Prevents unauthorized use of your internet connection
- Built for reliability with minimal set up and no maintenance

CLEAR Modem Series G (front and side view)

### **PHYSICAL DIMENSIONS**

• 5.8" x 9.3" x 0.9" (w x h x d)